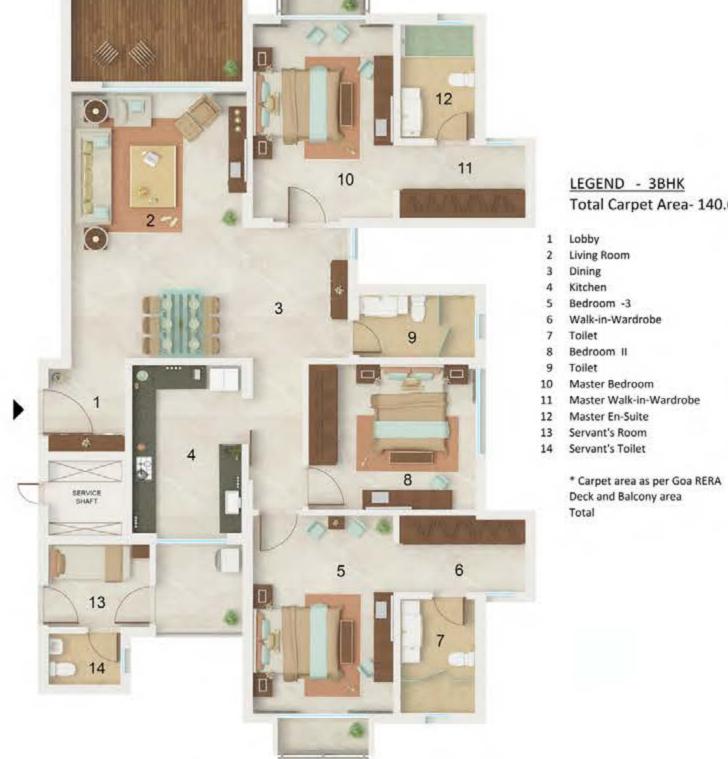

#### LEGEND - 3BHK

Total Carpet Area- 140.65 M2 (1514.0 Sqft)

|                         |               | SQM   | SFT    |
|-------------------------|---------------|-------|--------|
| Lobby                   | 1.90m x 2.05m | 3.90  | 41.93  |
| Living Room             | 4.20m x 6.50m | 27.30 | 293.86 |
| Dining                  | 2.55m x 3.20m | 8.16  | 87.83  |
| Kitchen                 | 2.75m x 4.15m | 11.41 | 122.84 |
| Bedroom -3              | 3.45m x 4.85m | 16.73 | 180.1  |
| Walk-in-Wardrobe        | 3.10m x 1.80m | 5.58  | 60.00  |
| Toilet                  | 1.90m x 2.85m | 5.42  | 58.29  |
| Bedroom II              | 4.10m x 3.55m | 14.56 | 156.67 |
| Toilet                  | 3.0m x 1.60m  | 4.80  | 51.67  |
| Master Bedroom          | 3.45m x 4.75m | 16.39 | 176.40 |
| Master Walk-in-Wardrobe | 3.20m x 1.80m | 5.76  | 62.00  |
| Master En-Suite         | 1.9m x 2.85m  | 5.42  | 58.29  |
| Servant's Room          | 2.40m x 2.05m | 4.92  | 52.96  |
| Servant's Toilet        | 1.80m x 1.20m | 2,16  | 23.2   |
|                         |               |       |        |

Disclaimer: All information is for Guidance only and subject to statutory approvals. Detailed information is available in the sales office.

\*Carpet area mentioned is as per the definition of the term carpet area under section 2(k) of the Real Estate (Regulation and Development) Act, 2016.

This project has been registered under Goa RERA Registration number: Vida de Aldeia (Apartments) - PRGO03180177 | Frangipani Signature (Villas) - PRGO03180182 www.rera.goa.gov.in/reraApp/ho me

140.65 M2 (1514.0 Sqft)

19.64 M2 (211.40 Sqft) 160.29 M2( 1725.36 Sqft)