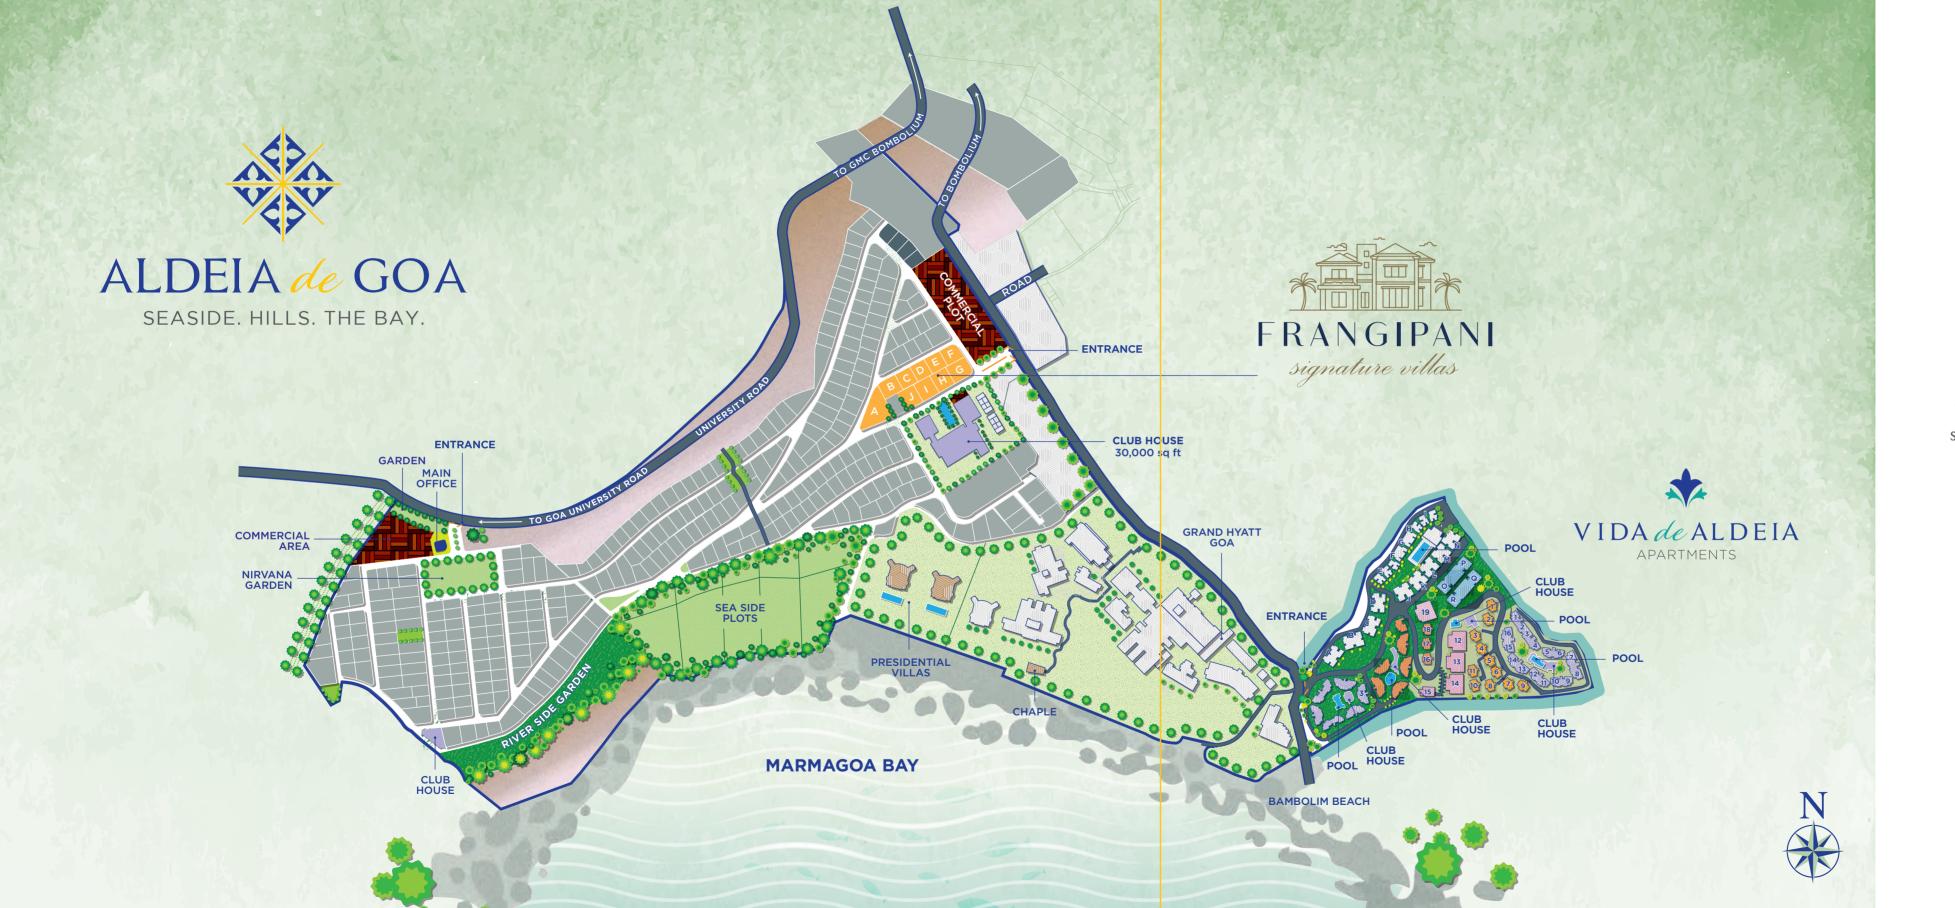

# Where dreams meet reality

'Aldeia de Goa' is spread over 145 acres of land. From the secluded seaside to the quiet bay; the lush gardens to the picturesque hillside - our little piece of heaven has it all.

This development is idyllic. A prime sea-side gated community offers an immersive experience like no other. The project is designed by renowned architects and offers fully developed plots, exclusive villas, and apartments cocooned in an undisturbed bay near Bambolim Beach (North Goa).

### DISTANCE FROM ALDEIA DE GOA

- DABOLIM AIRPORT 20 MINS
- PANJIM CAPITAL CITY 7 MINS
- GOA MEDICAL COLLEGE & HOSPITAL 3 MINS
- ST.CRUZ, TALEIGAO, PANJIM 5 TO 7 MINS
- BAMBOLIM (EDUCATION HUB) 5 MINS
- MIRAMAR 7 MINS
- INTERNATIONAL SCHOOLS GOA VELHA (KADAMBA) 15 MINS
- DON BOSCO 5 MINS
- CANDOLIM BEACH 30 MINS
- BAGA BEACH 30 MINS
- NEAREST STARRED HOTEL GRAND HYATT GO
   (WITHIN THE PROPERTY)
- OFFSHORE CASINOS JETTY AT PANJIM 7 MINS
- MARGAO 40 MINS

## Setting new standards

Go beyond your usual holiday itinerary and rejuvenate your body and mind in the most inspiring setting. Aldeia means village in Portuguese and we at 'Aldeia de Goa' believe in a sense of community. Besides our lush landscaped gardens with jogging tracks we also have a grand community clubhouse (30,000 sq.ft.) where one can mingle with like-minded residents.

Our labour of love

We at Dynamix Group have been setting standards and creating dream homes since decades. Set within a secluded coconut grove, 'Aldeia de Goa' is the perfect setting for a dream home.

Frangipani Signature Villas at 'Aldeia de Goa' pay homage to the famed Indo-Portuguese architectural style. Dipped in rich heritage and old-world charm, our signature villas transform the property into a space that feels resort like and homely at the same time.