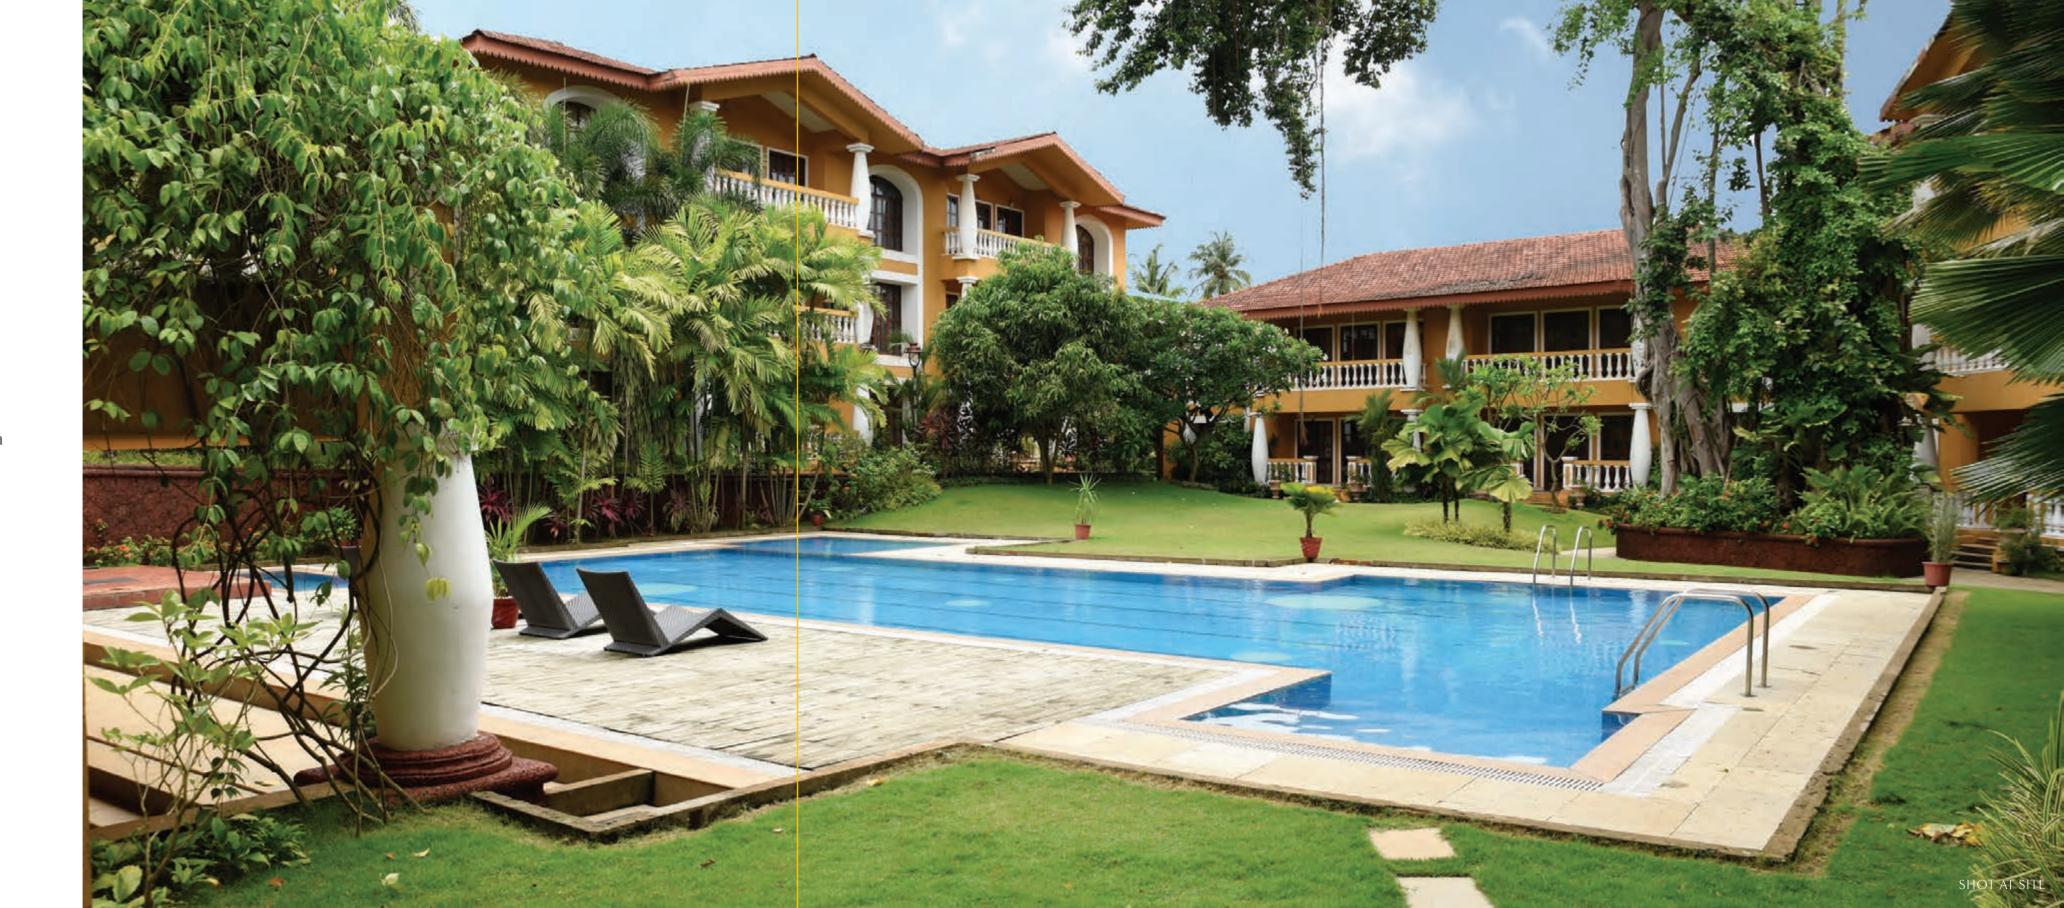

Our Frangipani Villas have been extremely tastefully designed. Purchasers of these villas buy the constructed villa and also receive exclusive ownership of the plot underneath. These villas are complete with individually landscaped gardens, parking, private swimming pools and Jacuzzis, general infrastructure, and fitted interiors.

Our labour of love

We at Dynamix Group have been setting standards and creating dream homes since decades. Set within a secluded coconut grove, 'Aldeia de Goa' is the perfect setting for a dream home.

Frangipani Signature Villas at 'Aldeia de Goa' pay homage to the famed Indo-Portuguese architectural style. Dipped in rich heritage and old-world charm, our signature villas transform the property into a space that feels resort like and homely at the same time.

Each villa is created with respect to the owner's individuality and lifestyle with great emphasis on privacy. Designed to create a homely environment in an opulent setting with carefully thought out details, these villas set new standards in beach side luxury.

There is an overall sense of fluidity with nature and the balance of opulent luxury and homely living. When how the house feels is as important as how the house looks you have the prefect dream home.

Our signature villas are between three to five bedrooms and span from 4858 sq. ft to 5503 sq. ft making them the ideal place for a serene family holiday, or a fun-filled getaway with friends.

With a state-of-the-art kitchen, immaculately furnished rooms, a swimming pool to lounge in, a garden to sip a fresh cup of tea in and of course, the breath taking view. Our Frangipani Signature Villas offer their residents an unparalleled lifestyle.