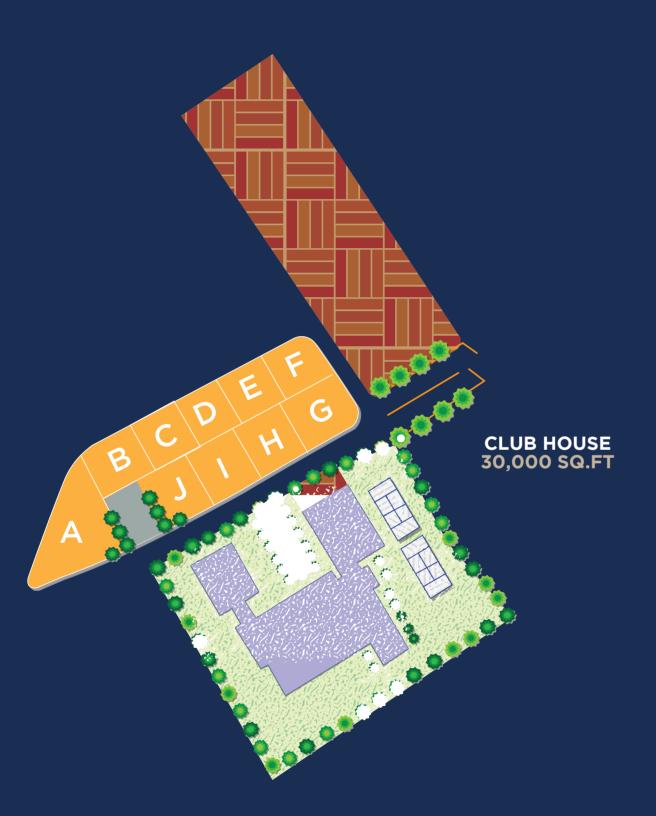

## Setting new standards

Go beyond your usual holiday itinerary and rejuvenate your body and mind in the most inspiring setting. Aldeia means village in Portuguese and we at 'Aldeia de Goa' believe in a sense of community. Besides our lush landscaped gardens with jogging tracks we also have a grand community clubhouse (30,000 sq.ft.) where one can mingle with like-minded residents.

- **B** Jacaranda
- C Acacia
- **D** Alstonia
- **E** Allamanda
- F Lalurnum
- **G** Alpinia
- H Maranta
- I Felecia
- J Russelia

Free to create your lifestyle

One with nature and its surroundings

It's a celebration of individuality

The residents can enjoy Casa Viva, our main clubhouse, which is spread over 30,000 sq ft. They can also avail of the state-of-the-art facilities such as a half Olympic size swimming pool, restaurant & bar, multi-purpose hall, kids play area, yoga, aerobics, spa, gym, squash court, cards room, snooker, billiards, tennis court etc. It's proximity to Grand Hyatt and other hotels, beaches and restaurants make this property the most coveted in Goa.