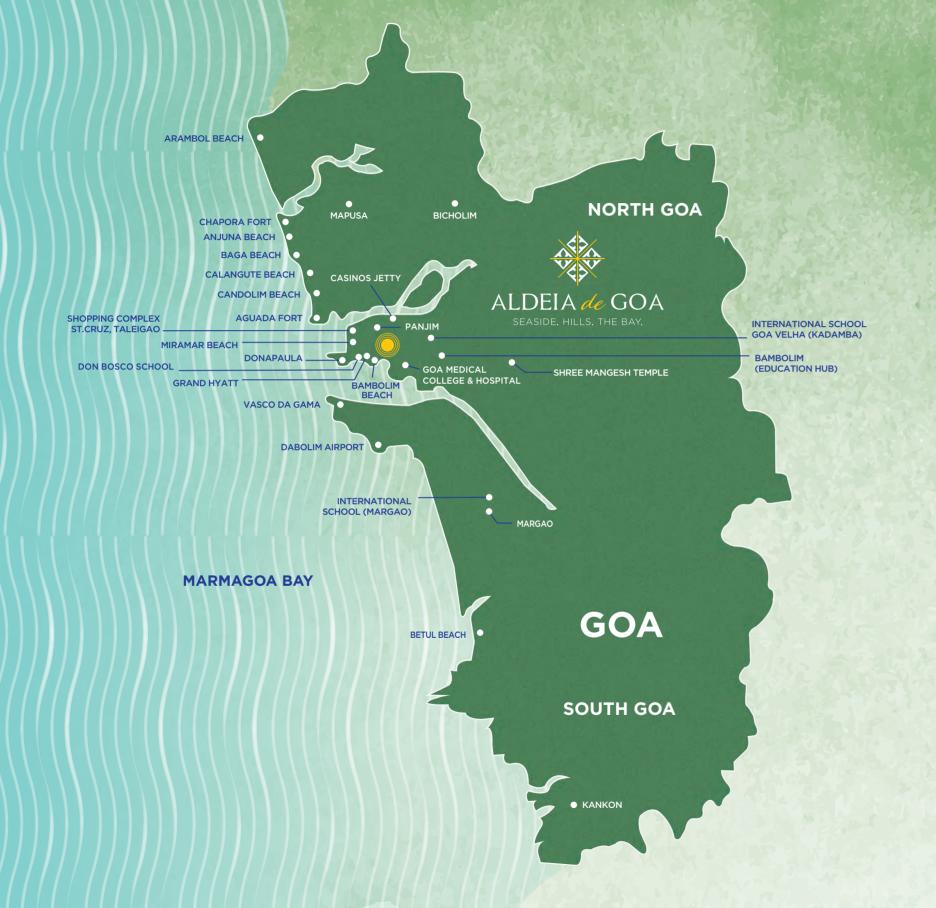

### DISTANCE FROM ALDEIA DE GOA

- DABOLIM AIRPORT 20 MINS
- PANJIM CAPITAL CITY 7 MINS
- GOA MEDICAL COLLEGE & HOSPITAL 3 MINS
- ST.CRUZ, TALEIGAO, PANJIM 5 TO 7 MINS
- BAMBOLIM (EDUCATION HUB) 5 MINS
- MIRAMAR 7 MINS
- INTERNATIONAL SCHOOLS GOA VELHA (KADAMBA) 15 MINS
- DON BOSCO 5 MINS
- CANDOLIM BEACH 30 MINS
- BAGA BEACH 30 MINS
- NEAREST STARRED HOTEL GRAND HYATT GO
   (WITHIN THE PROPERTY)
- OFFSHORE CASINOS JETTY AT PANJIM 7 MINS
- MARGAO 40 MINS

Location.
Location.
Location.

'Aldeia de Goa' is located 15 minutes away from Dona Paula, Goa's elite residential area. It integrates the best of both worlds, combining the crisp ambiance and beauty of a hill station with the freshness and excitement of the seaside. It offers you the perfect place to escape and rejuvenate both the body and mind in the lap of nature and luxury.

'Aldeia de Goa' is an opportunity that is both, unique and limited to ensure you get the best of the best always. Grand Hyatt Goa is located on the property, offering residents the privilege of having the services of India's best resort hotel and spa\* at their doorstep.