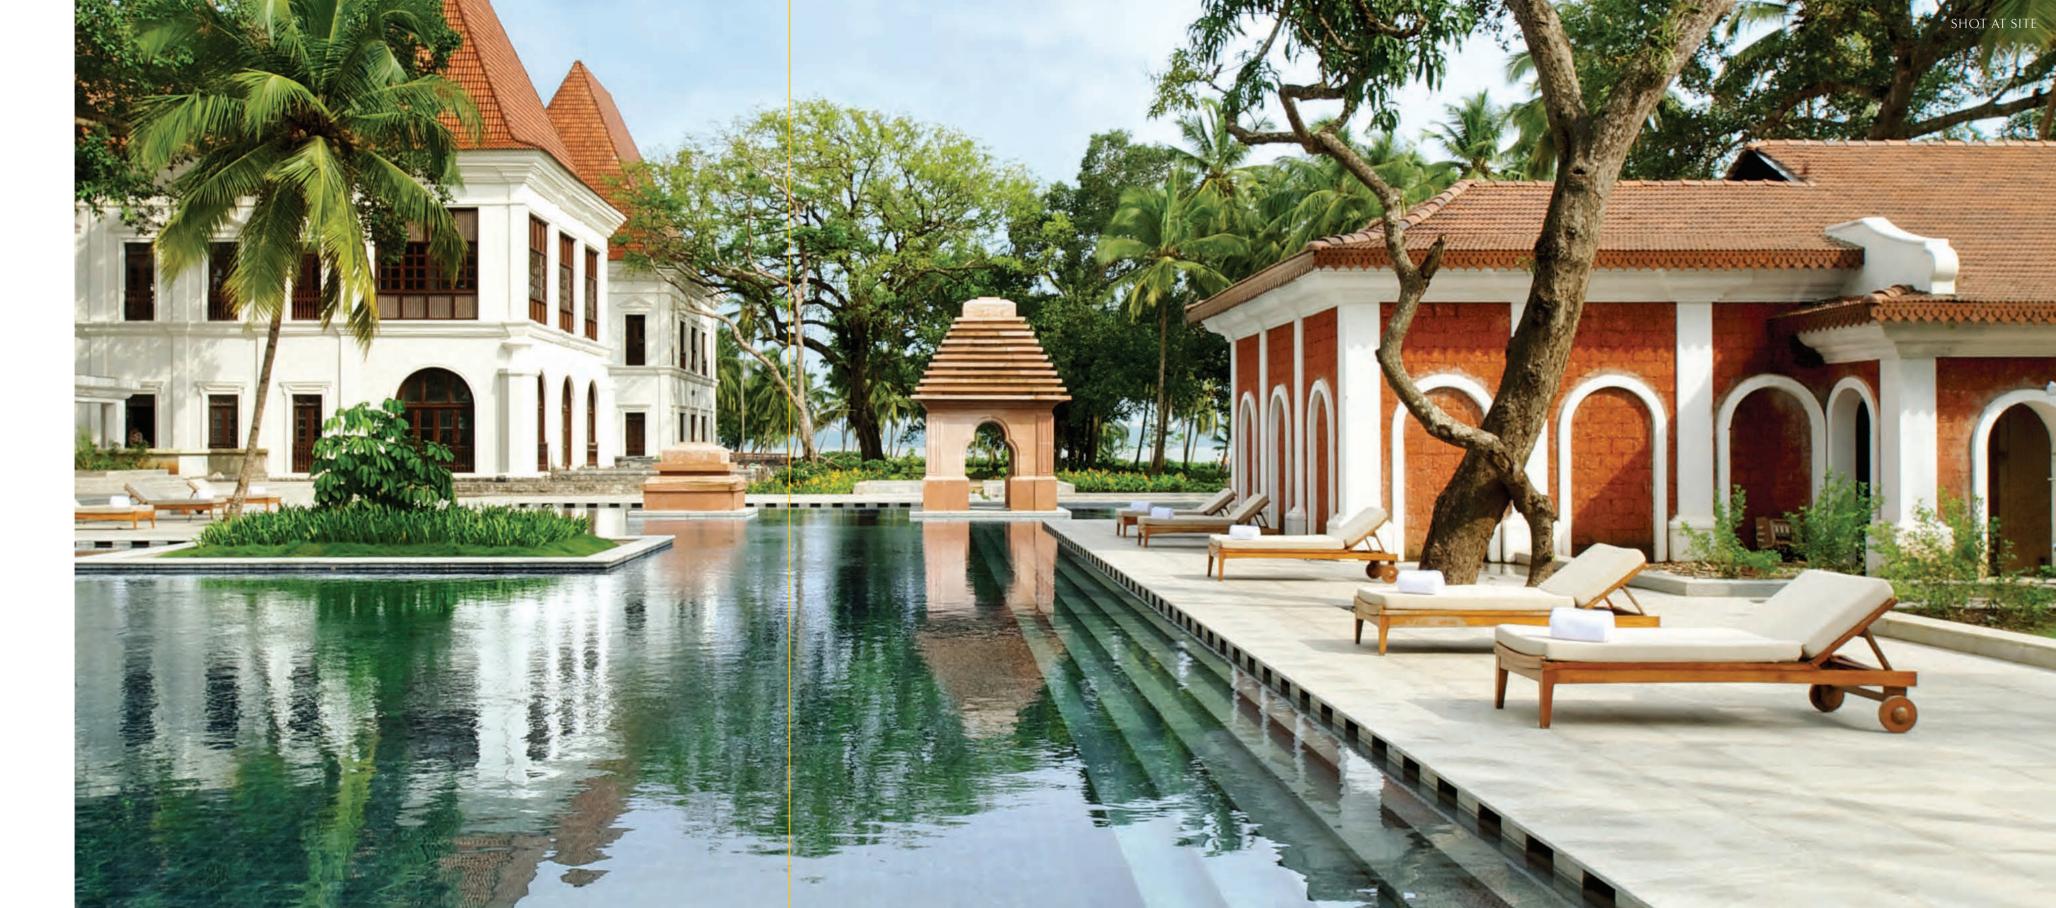

Our labour of love

We at Dynamix Group have been setting standards and creating dream homes since decades. Set within a secluded coconut grove, 'Aldeia de Goa' is the perfect setting for a dream home.

Frangipani Signature Villas at 'Aldeia de Goa' pay homage to the famed Indo-Portuguese architectural style. Dipped in rich heritage and old-world charm, our signature villas transform the property into a space that feels resort like and homely at the same time.

Each villa is created with respect to the owner's individuality and lifestyle with great emphasis on privacy. Designed to create a homely environment in an opulent setting with carefully thought out details, these villas set new standards in beach side luxury.

There is an overall sense of fluidity with nature and the balance of opulent luxury and homely living. When how the house feels is as important as how the house looks you have the prefect dream home.

Our signature villas are between three to five bedrooms and span from 4858 sq. ft to 5503 sq. ft making them the ideal place for a serene family holiday, or a fun-filled getaway with friends.

With a state-of-the-art kitchen, immaculately furnished rooms, a swimming pool to lounge in, a garden to sip a fresh cup of tea in and of course, the breath taking view. Our Frangipani Signature Villas offer their residents an unparalleled lifestyle.