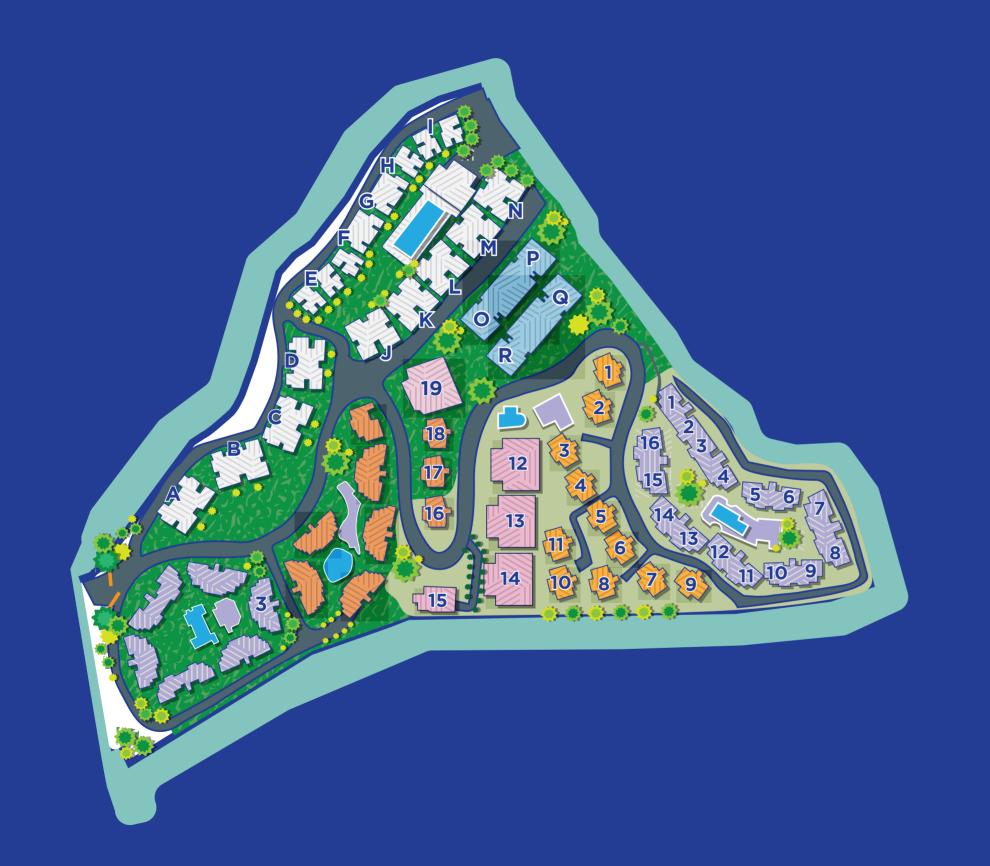

# Where dreams meet reality

'Aldeia de Goa' is spread over 145 acres of land. From the secluded seaside to the quiet bay; the lush gardens to the picturesque hillside - our little piece of heaven has it all.

This development is idyllic. A prime sea-side gated community offers an immersive experience like no other. The project is designed by renowned architects and offers fully developed plots, exclusive villas, and apartments cocooned in an undisturbed bay near Bambolim Beach (North Goa).