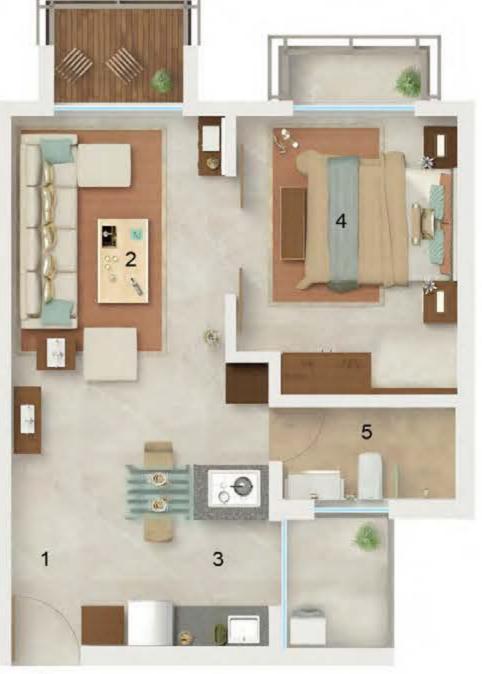

#### LEGEND - 1BHK

Total Carpet Area- 38.15 M2 (410.68 Soft)

|   |                                                                                                                                                                                                                                                                                                                                                                                                                                                                                                                                                                                                                                                                                                                                                                                                                                                                                                                                                                                                                                                                                                                                                                                                                                                                                                                                                                                                                                                                                                                                                                                                                                                                                                                                                                                                                                                                                                                                                                                                                                                                                                                               |                                                                                                                                                                                                                                                                                                                                                                                                                                                                                                                                                                                                                                                                                                                                                                                                                                                                                                                                                                                                                                                                                                                                                                                                                                                                                                                                                                                                                                                                                                                                                                                                                                                                                                                                                                                                                                                                                                                                                                                                                                                                                                                                | SQM   | SFT    |
|---|-------------------------------------------------------------------------------------------------------------------------------------------------------------------------------------------------------------------------------------------------------------------------------------------------------------------------------------------------------------------------------------------------------------------------------------------------------------------------------------------------------------------------------------------------------------------------------------------------------------------------------------------------------------------------------------------------------------------------------------------------------------------------------------------------------------------------------------------------------------------------------------------------------------------------------------------------------------------------------------------------------------------------------------------------------------------------------------------------------------------------------------------------------------------------------------------------------------------------------------------------------------------------------------------------------------------------------------------------------------------------------------------------------------------------------------------------------------------------------------------------------------------------------------------------------------------------------------------------------------------------------------------------------------------------------------------------------------------------------------------------------------------------------------------------------------------------------------------------------------------------------------------------------------------------------------------------------------------------------------------------------------------------------------------------------------------------------------------------------------------------------|--------------------------------------------------------------------------------------------------------------------------------------------------------------------------------------------------------------------------------------------------------------------------------------------------------------------------------------------------------------------------------------------------------------------------------------------------------------------------------------------------------------------------------------------------------------------------------------------------------------------------------------------------------------------------------------------------------------------------------------------------------------------------------------------------------------------------------------------------------------------------------------------------------------------------------------------------------------------------------------------------------------------------------------------------------------------------------------------------------------------------------------------------------------------------------------------------------------------------------------------------------------------------------------------------------------------------------------------------------------------------------------------------------------------------------------------------------------------------------------------------------------------------------------------------------------------------------------------------------------------------------------------------------------------------------------------------------------------------------------------------------------------------------------------------------------------------------------------------------------------------------------------------------------------------------------------------------------------------------------------------------------------------------------------------------------------------------------------------------------------------------|-------|--------|
| 1 | Lobby                                                                                                                                                                                                                                                                                                                                                                                                                                                                                                                                                                                                                                                                                                                                                                                                                                                                                                                                                                                                                                                                                                                                                                                                                                                                                                                                                                                                                                                                                                                                                                                                                                                                                                                                                                                                                                                                                                                                                                                                                                                                                                                         | 1.05m x 2.45m                                                                                                                                                                                                                                                                                                                                                                                                                                                                                                                                                                                                                                                                                                                                                                                                                                                                                                                                                                                                                                                                                                                                                                                                                                                                                                                                                                                                                                                                                                                                                                                                                                                                                                                                                                                                                                                                                                                                                                                                                                                                                                                  | 2.57  | 27.69  |
| 2 | Living Room                                                                                                                                                                                                                                                                                                                                                                                                                                                                                                                                                                                                                                                                                                                                                                                                                                                                                                                                                                                                                                                                                                                                                                                                                                                                                                                                                                                                                                                                                                                                                                                                                                                                                                                                                                                                                                                                                                                                                                                                                                                                                                                   | 3.05m x 5.05m                                                                                                                                                                                                                                                                                                                                                                                                                                                                                                                                                                                                                                                                                                                                                                                                                                                                                                                                                                                                                                                                                                                                                                                                                                                                                                                                                                                                                                                                                                                                                                                                                                                                                                                                                                                                                                                                                                                                                                                                                                                                                                                  | 15.40 | 165.79 |
|   |                                                                                                                                                                                                                                                                                                                                                                                                                                                                                                                                                                                                                                                                                                                                                                                                                                                                                                                                                                                                                                                                                                                                                                                                                                                                                                                                                                                                                                                                                                                                                                                                                                                                                                                                                                                                                                                                                                                                                                                                                                                                                                                               | 0.65m x 1.55m                                                                                                                                                                                                                                                                                                                                                                                                                                                                                                                                                                                                                                                                                                                                                                                                                                                                                                                                                                                                                                                                                                                                                                                                                                                                                                                                                                                                                                                                                                                                                                                                                                                                                                                                                                                                                                                                                                                                                                                                                                                                                                                  | 1.01  | 10.84  |
| 3 | Kitchen                                                                                                                                                                                                                                                                                                                                                                                                                                                                                                                                                                                                                                                                                                                                                                                                                                                                                                                                                                                                                                                                                                                                                                                                                                                                                                                                                                                                                                                                                                                                                                                                                                                                                                                                                                                                                                                                                                                                                                                                                                                                                                                       | 2.65m x 2.45m                                                                                                                                                                                                                                                                                                                                                                                                                                                                                                                                                                                                                                                                                                                                                                                                                                                                                                                                                                                                                                                                                                                                                                                                                                                                                                                                                                                                                                                                                                                                                                                                                                                                                                                                                                                                                                                                                                                                                                                                                                                                                                                  | 6,49  | 69.89  |
| 4 | Bedroom                                                                                                                                                                                                                                                                                                                                                                                                                                                                                                                                                                                                                                                                                                                                                                                                                                                                                                                                                                                                                                                                                                                                                                                                                                                                                                                                                                                                                                                                                                                                                                                                                                                                                                                                                                                                                                                                                                                                                                                                                                                                                                                       | 3.05m x 3.95m                                                                                                                                                                                                                                                                                                                                                                                                                                                                                                                                                                                                                                                                                                                                                                                                                                                                                                                                                                                                                                                                                                                                                                                                                                                                                                                                                                                                                                                                                                                                                                                                                                                                                                                                                                                                                                                                                                                                                                                                                                                                                                                  | 12.05 | 129.68 |
| 5 | Toilet                                                                                                                                                                                                                                                                                                                                                                                                                                                                                                                                                                                                                                                                                                                                                                                                                                                                                                                                                                                                                                                                                                                                                                                                                                                                                                                                                                                                                                                                                                                                                                                                                                                                                                                                                                                                                                                                                                                                                                                                                                                                                                                        | 2.50m x 1.40m                                                                                                                                                                                                                                                                                                                                                                                                                                                                                                                                                                                                                                                                                                                                                                                                                                                                                                                                                                                                                                                                                                                                                                                                                                                                                                                                                                                                                                                                                                                                                                                                                                                                                                                                                                                                                                                                                                                                                                                                                                                                                                                  | 3.50  | 37.67  |
| 5 | Tollet                                                                                                                                                                                                                                                                                                                                                                                                                                                                                                                                                                                                                                                                                                                                                                                                                                                                                                                                                                                                                                                                                                                                                                                                                                                                                                                                                                                                                                                                                                                                                                                                                                                                                                                                                                                                                                                                                                                                                                                                                                                                                                                        | 2.50m X 1.40m                                                                                                                                                                                                                                                                                                                                                                                                                                                                                                                                                                                                                                                                                                                                                                                                                                                                                                                                                                                                                                                                                                                                                                                                                                                                                                                                                                                                                                                                                                                                                                                                                                                                                                                                                                                                                                                                                                                                                                                                                                                                                                                  | 3.50  | 31.    |
|   | The American Control of the Control | the term of the contract of th |       |        |

38.15 M2 (410.68 Sqft) \* Carpet area as per Goa RERA Deck and Balcony area 6.16 M2 (66.31 Sqft) 44.31 M2( 476.95 Sqft)

Disclaimer: All information is for Guidance only and subject to statutory approvals. Detailed information is available in the sales office. \*Carpet area mentioned is as per the definition of the term carpet area under section 2(k) of the Real Estate (Regulation and Development) Act, 2016.