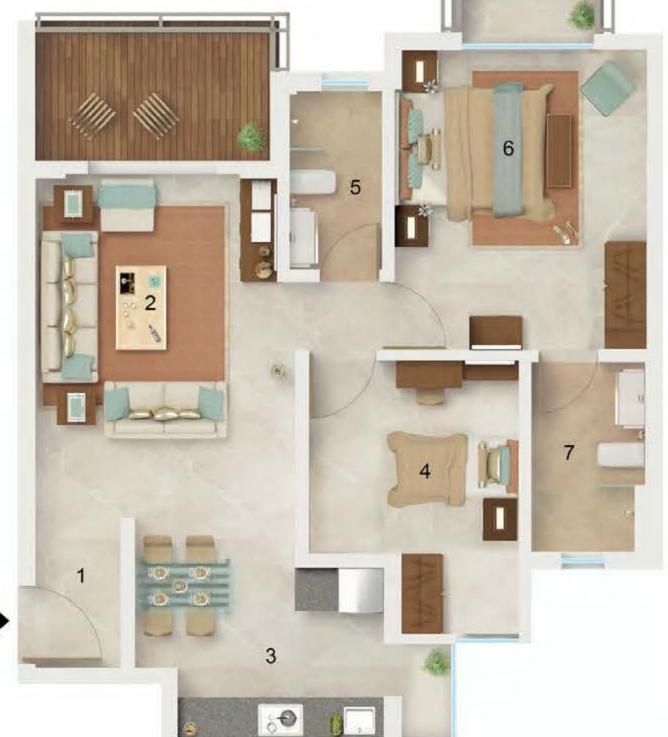

#### Total Carpet Area- 94.61 M2 (1018.42 Sqft)

|   |                       | Dimensions    | Area  |        |
|---|-----------------------|---------------|-------|--------|
|   |                       |               | SQM   | SFT    |
| 1 | Lobby                 | 1.85m x 1.55m | 2.87  | 30.87  |
| 2 | Living Room           | 3.60m x 6.70m | 24.12 | 259.63 |
| 3 | Kitchen               | 2.85m x 3.55m | 10.12 | 108.90 |
| 4 | Toilet                | 1.6m x 2.6m   | 4.16  | 44.78  |
| 5 | Bedroom - 2           | 3.35m x 4.45m | 14.91 | 160.46 |
| 6 | Master Bedroom/ Bed-1 | 3.45m x 4.30m | 14.84 | 159.68 |
| 7 | Toilet                | 2.65m x 1.65m | 4.37  | 47.07  |
|   |                       |               |       |        |
|   |                       |               |       |        |

\* Carpet area as per Goa RERA Deck and Balcony area Total

94.61 M2 (1018.38 Sqft) 15.11 M2 (162.64 Sqft) 109.72 M2( 1181.02 Sqft)

www.rera.goa.gov.in/reraApp/ho me

Disclaimer: All information is for Guidance only and subject to statutory approvals. Detailed information is available in the sales office.