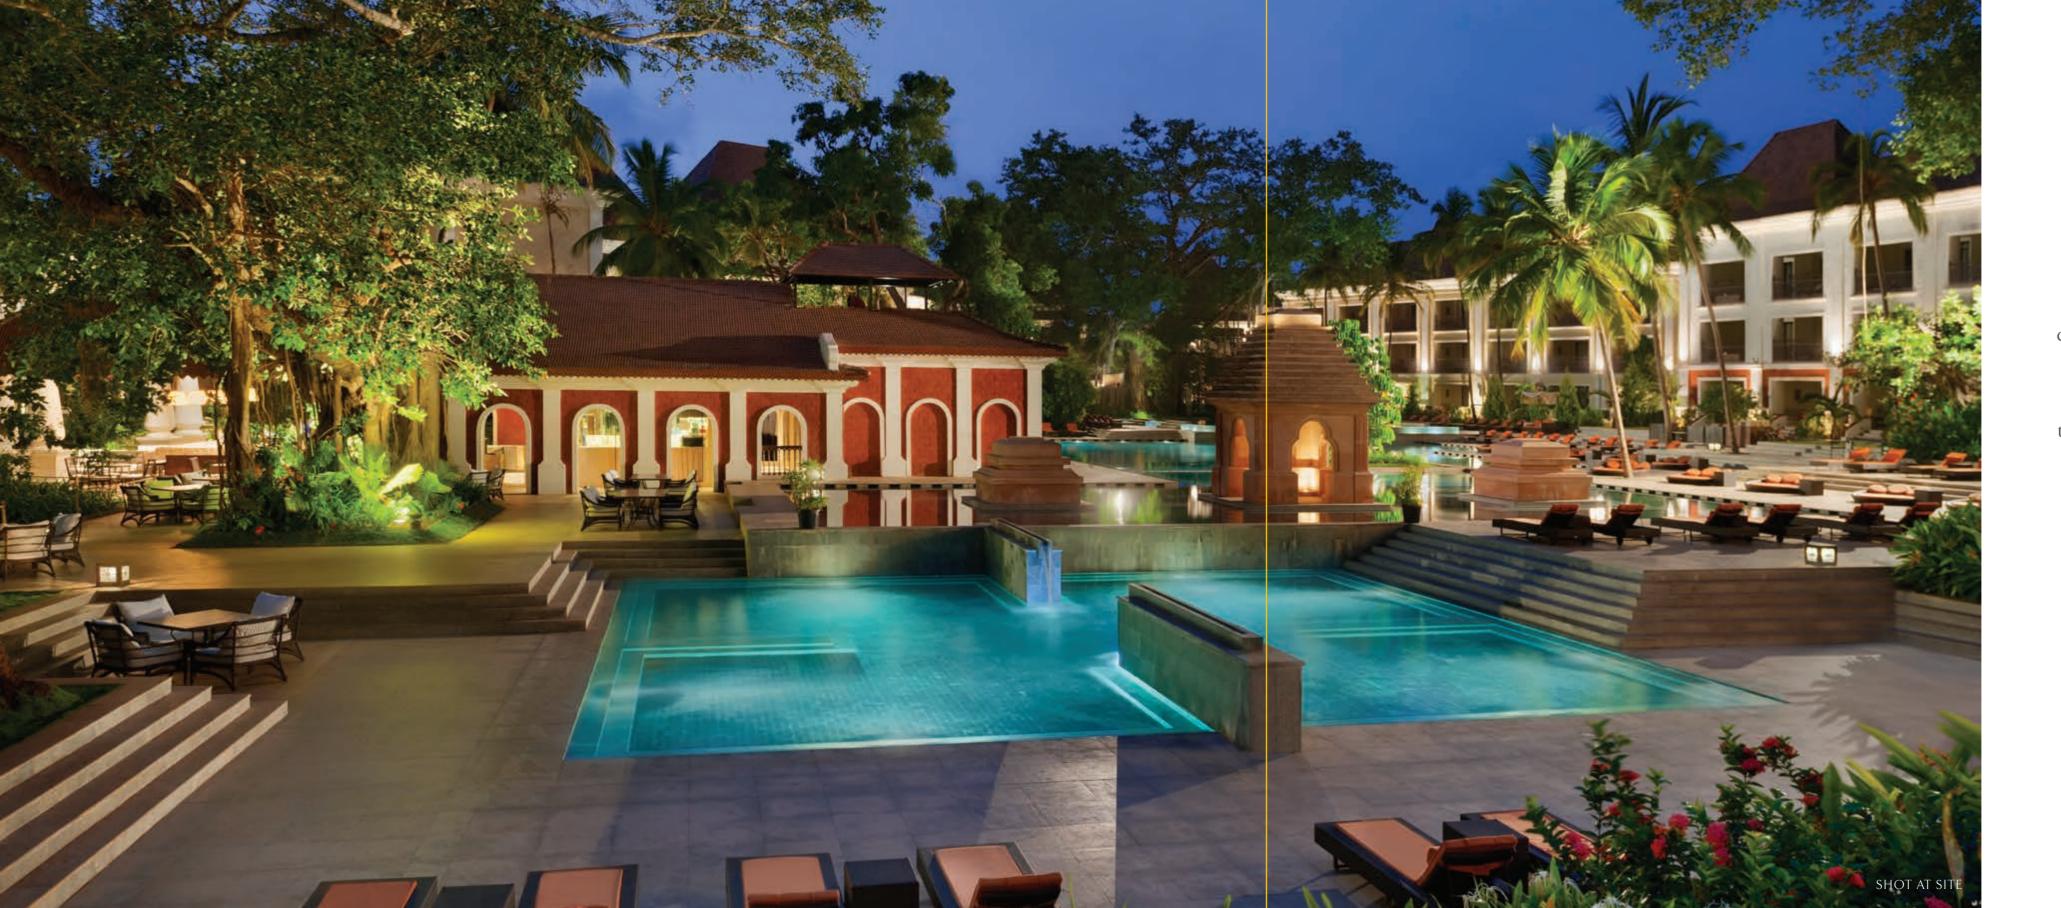

## Setting new standards

Go beyond your usual holiday itinerary and rejuvenate your body and mind in the most inspiring setting. Aldeia means village in Portuguese and we at 'Aldeia de Goa' believe in a sense of community. Besides our lush landscaped gardens with jogging tracks we also have a grand community clubhouse (30,000 sq.ft.) where one can mingle with like-minded residents.

Complete with shopping centers, banquet halls, swimming pools, gyms, saunas, Jacuzzis, Senior Citizen's Area etc\*. 'Aldeia de Goa' boasts something for every age group. Once you are at 'Aldeia de Goa', you have complete connectivity with amazing infrastructure within the property, you can also avail some unique benefits like the Aquasail sailing club managed by Grand Hyatt Goa (India's finest luxury resort hotel\*, which is part of the larger 'Aldeia de Goa' development) and dining at it's various award-winning restaurants.

The residents can enjoy Casa Viva, our main clubhouse, which is spread over 30,000 sq ft. They can also avail of the state-of-the-art facilities such as a half Olympic size swimming pool, restaurant & bar, multi-purpose hall, kids play area, yoga, aerobics, spa, gym, squash court, cards room, snooker, billiards, tennis court etc. It's proximity to Grand Hyatt and other hotels, beaches and restaurants make this property the most coveted in Goa.