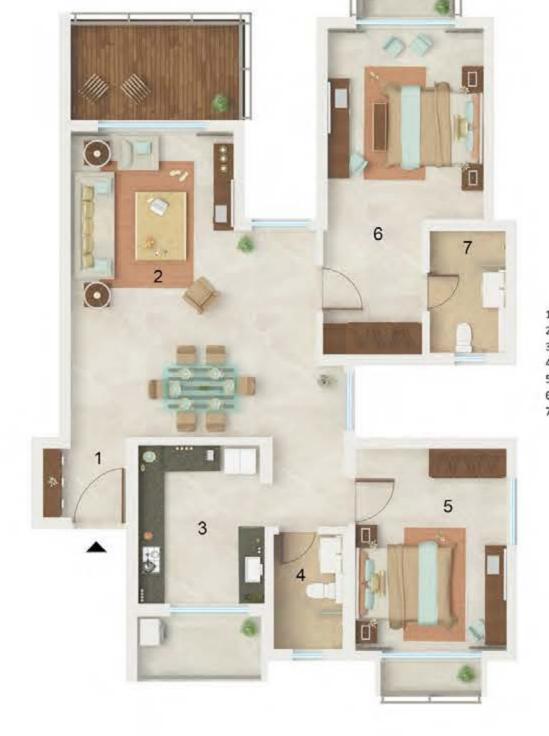

#### LEGEND - 3BHK

Total Carpet Area- 140.65 M2 (1514.0 Sqft)

|                         |               | SQM   | SFT    |
|-------------------------|---------------|-------|--------|
| Lobby                   | 1.90m x 2.05m | 3.90  | 41.93  |
| Living Room             | 4.20m x 6.50m | 27.30 | 293.86 |
| Dining                  | 2.55m x 3.20m | 8.16  | 87.83  |
| Kitchen                 | 2.75m x 4.15m | 11.41 | 122.84 |
| Bedroom -3              | 3.45m x 4.85m | 16.73 | 180.1  |
| Walk-in-Wardrobe        | 3.10m x 1.80m | 5.58  | 60.00  |
| Toilet                  | 1.90m x 2.85m | 5.42  | 58.29  |
| Bedroom II              | 4.10m x 3.55m | 14.56 | 156.67 |
| Toilet                  | 3.0m x 1.60m  | 4.80  | 51.67  |
| Master Bedroom          | 3.45m x 4.75m | 16.39 | 176.40 |
| Master Walk-in-Wardrobe | 3.20m x 1.80m | 5.76  | 62.00  |
| Master En-Suite         | 1.9m x 2.85m  | 5.42  | 58.29  |
| Servant's Room          | 2.40m x 2.05m | 4.92  | 52.96  |
| Servant's Toilet        | 1.80m x 1.20m | 2,16  | 23.2   |
|                         |               |       |        |

Disclaimer: All information is for Guidance only and subject to statutory approvals. Detailed information is available in the sales office.

\*Carpet area mentioned is as per the definition of the term carpet area under section 2(k) of the Real Estate (Regulation and Development) Act, 2016.

This project has been registered under Goa RERA Registration number: Vida de Aldeia (Apartments) - PRGO03180177 | Frangipani Signature (Villas) - PRGO03180182 www.rera.goa.gov.in/reraApp/ho me

140.65 M2 (1514.0 Sqft)

19.64 M2 (211.40 Sqft) 160.29 M2( 1725.36 Sqft)